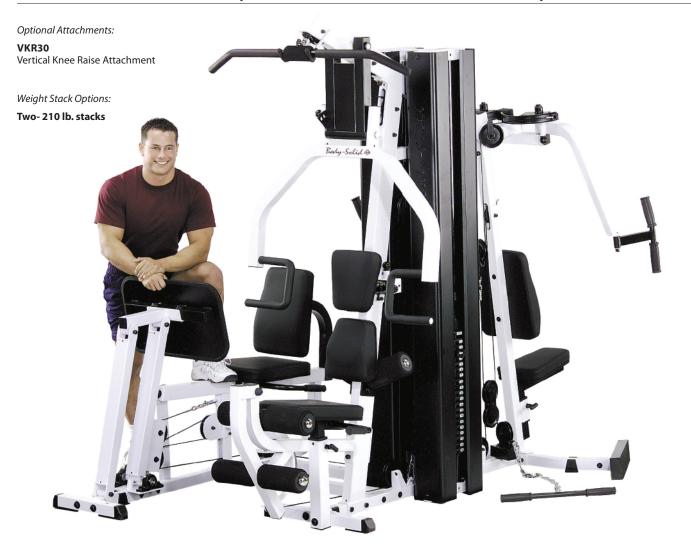

## **Body-Solid - Selectorized Multi-Station Gym**

## EXM3000LPS Selectorized Multi-Station Gym

If maximum strength and a weight room full of workout options is what you want in a minimum amount of space, then try the EX-M3000LPS on for size. This multi-station workhorse provides health club quality strength training for up to three people simultaneously. The EXM3000LPS features a multi-function Press Arm Station for bench press, incline press, shoulder press and chest supported mid-row exercises. The fully-adjustable Perfect Pec Station with range limiters allows users to achieve deeper muscle penetration for faster, more defined results.

The Leg Press/Calf Press Station operates on a 2 to 1 weight ratio giving the EXM3000LPS the awesome capacity of a 420 lb. leg press! The non-slip, rubber encased foot plate is constructed of heavy-gauge steel for safe operation during the most intense workouts. Dimensions:  $83"H \times 91"L \times 73"W$ 

## **Special Features**

- Lifetime warranty
- Three stations in one with fully adjustable pads for all size users and full range of motion exercise
- Unique two bar linkage self-aligns the angle of the leg press plate to the user's body
- Perfect Pec Station with dual overhead cams with six increment settings per arm provide variable starting positions
- The Lat Pulldown/High Pulley Station is ideal for increasing size, strength and endurance of your back, shoulder and triceps muscles.